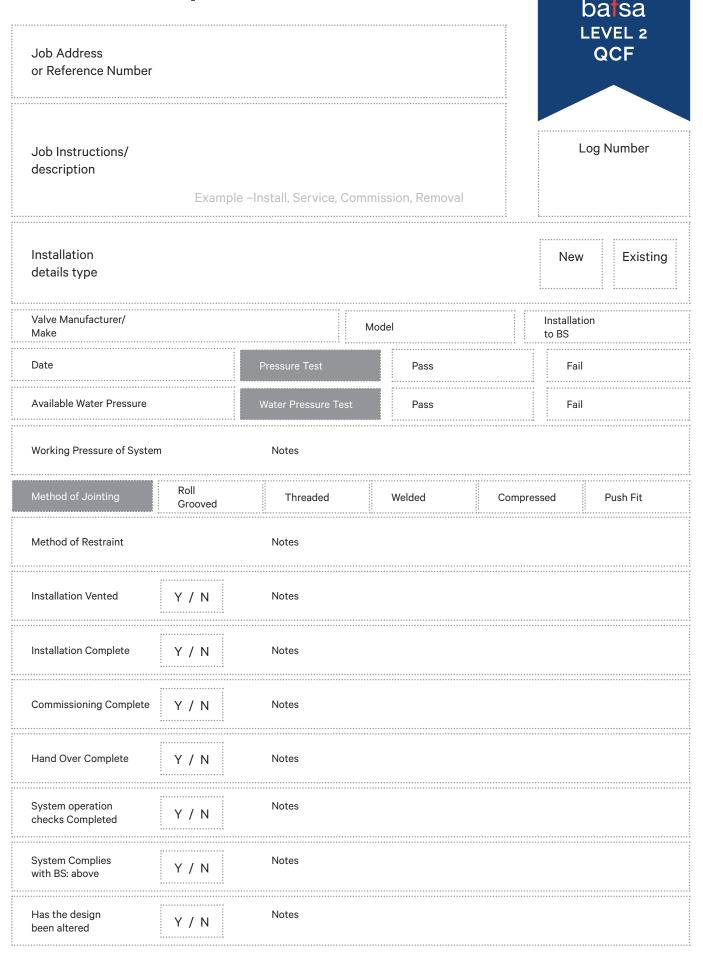

## **BAFSA Evidence of Prior Learning Portfolio Template Record**

| Candidate description of work undertaken and findings |       |
|-------------------------------------------------------|-------|
|                                                       |       |
|                                                       |       |
|                                                       |       |
|                                                       |       |
|                                                       |       |
|                                                       |       |
|                                                       |       |
|                                                       |       |
|                                                       |       |
|                                                       |       |
|                                                       |       |
|                                                       |       |
|                                                       |       |
|                                                       |       |
|                                                       |       |
|                                                       |       |
|                                                       |       |
|                                                       |       |
| Pipe work installation undertaken                     |       |
|                                                       |       |
|                                                       |       |
|                                                       |       |
|                                                       |       |
|                                                       |       |
|                                                       |       |
|                                                       |       |
|                                                       |       |
|                                                       |       |
|                                                       |       |
|                                                       |       |
|                                                       |       |
|                                                       |       |
|                                                       |       |
|                                                       |       |
|                                                       |       |
|                                                       |       |
|                                                       |       |
|                                                       |       |
|                                                       |       |
|                                                       | ••••• |
| Actions taken as a result of defects found            |       |
| Actions taken as a result of defects found            |       |
|                                                       |       |
|                                                       |       |
|                                                       |       |
|                                                       |       |
|                                                       |       |
|                                                       |       |
|                                                       |       |
|                                                       |       |
|                                                       |       |
|                                                       |       |
|                                                       |       |
|                                                       |       |
|                                                       |       |
|                                                       |       |
|                                                       |       |
|                                                       |       |
|                                                       |       |
|                                                       |       |